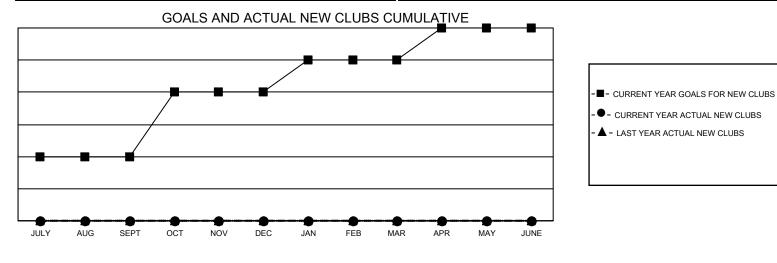

## GAT MONTHLY MEMBERSHIP PROGRESS REPORT

**Multiple District 3** 

LOCATION: OKLAHOMA

Results as of: 5/31/2023

| Clubs         |               |             |               | Members               |                           |                         |                                                    |  |
|---------------|---------------|-------------|---------------|-----------------------|---------------------------|-------------------------|----------------------------------------------------|--|
|               | RESULTS FOR   | R 2022-2023 |               | RESULTS FOR 2022-2023 |                           |                         |                                                    |  |
| QUARTER       | NEW CLUB GOAL | NEW CLUBS   | DROPPED CLUBS | QUARTER               | MEMBER GROWTH NET<br>GOAL | MEMBER GROWTH<br>ACTUAL | DROPPED<br>MEMBERS ACTUAL<br>(including transfers) |  |
| JULY/AUG/SEPT | 2             | 0           | 1             | JULY/AUG/SE           | PT 35                     | 100                     | 88                                                 |  |
| OCT/NOV/DEC   | 2             | 0           | 1             | OCT/NOV/DE            | C 35                      | 63                      | 104                                                |  |
| JAN/FEB/MAR   | 1             | 0           | 0             | JAN/FEB/MAR           | 28                        | 57                      | 80                                                 |  |
| APR/MAY/JUNE  | 1             | 0           | 0             | APR/MAY/JUN           | NE 48                     | 40                      | 73                                                 |  |