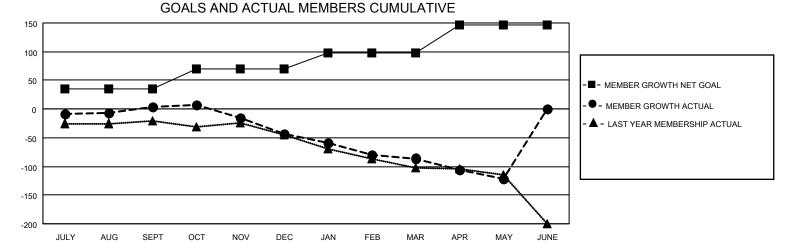

## GAT MONTHLY MEMBERSHIP PROGRESS REPORT

**Multiple District 3** 

LOCATION: OKLAHOMA

Results as of: 5/31/2023

| Clubs         |               |             |               | Members               |                           |                         |                                                    |  |
|---------------|---------------|-------------|---------------|-----------------------|---------------------------|-------------------------|----------------------------------------------------|--|
|               | RESULTS FOR   | R 2022-2023 |               | RESULTS FOR 2022-2023 |                           |                         |                                                    |  |
| QUARTER       | NEW CLUB GOAL | NEW CLUBS   | DROPPED CLUBS | QUARTER               | MEMBER GROWTH NET<br>GOAL | MEMBER GROWTH<br>ACTUAL | DROPPED<br>MEMBERS ACTUAL<br>(including transfers) |  |
| JULY/AUG/SEPT | 2             | 0           | 1             | JULY/AUG/SE           | PT 35                     | 100                     | 88                                                 |  |
| OCT/NOV/DEC   | 2             | 0           | 1             | OCT/NOV/DE            | C 35                      | 63                      | 104                                                |  |
| JAN/FEB/MAR   | 1             | 0           | 0             | JAN/FEB/MAR           | 28                        | 57                      | 80                                                 |  |
| APR/MAY/JUNE  | 1             | 0           | 0             | APR/MAY/JUN           | NE 48                     | 40                      | 73                                                 |  |